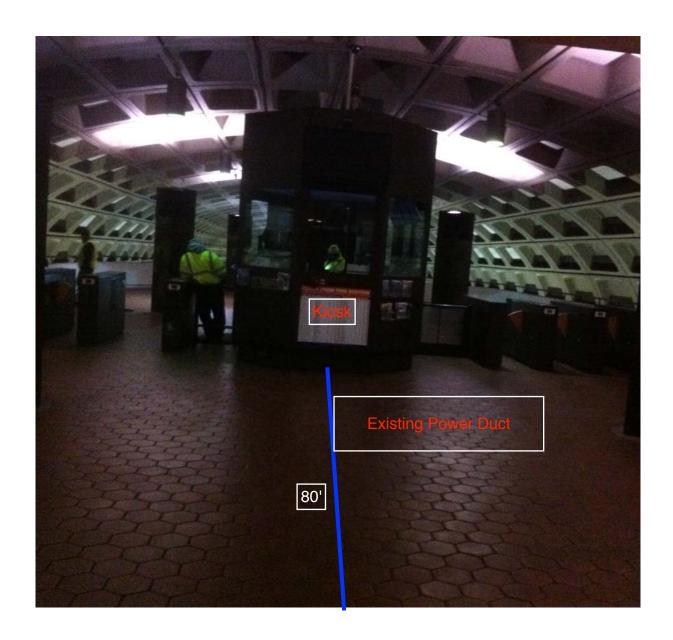

Photo #1 – Faregate arrays and existing power duct run from Kiosk on mezzanine level

Photo #2 – Existing power duct run from Kiosk towards AFC Panel on mezzanine level

ALL INFORMATION CONCERNING DUCTS AND CONDUITS IS 3ASED ON INFORMATION SUPPLIED TO COBIC WESTERN DATA BY WHATA.