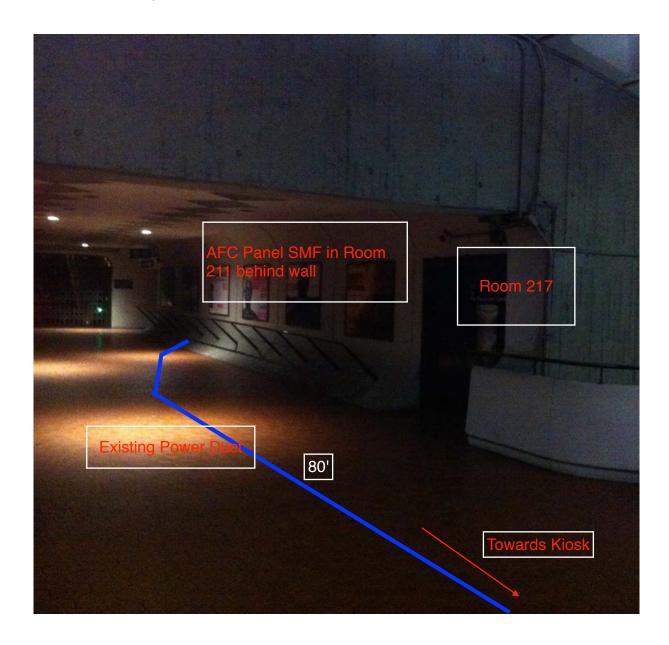

Photo #1 – Faregate arrays and existing power duct run from Kiosk on mezzanine level

Photo #2 – Existing power duct run from Kiosk towards AFC Panel on mezzanine level

ALL INFORMATION CONCERNING DUCTS AND CONDUITS IS 3ASED ON INFORMATION SUPPLIED TO COBIC WESTERN DATA BY WHATA.