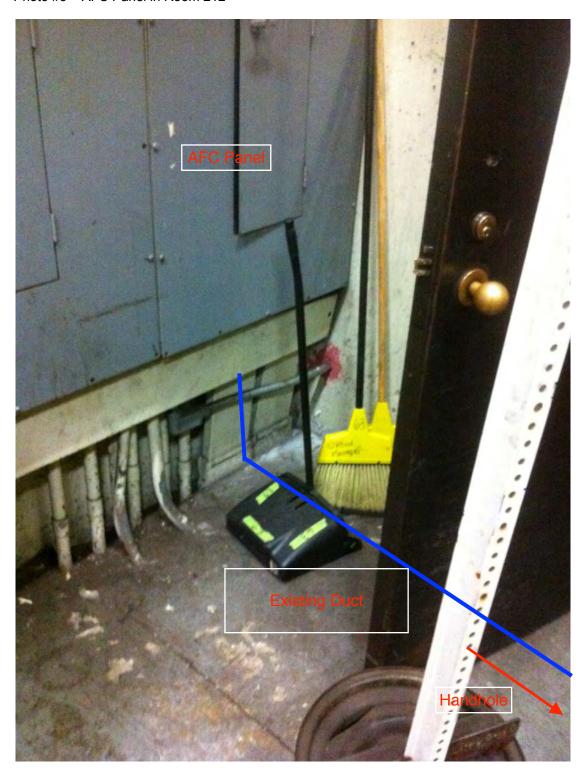

## Summary

All video scoping and pull string installation was completed successfully at this mezzanine. The following work was completed:

- Video scoping and pull string installation completed for comm. duct in upper faregate array.
- Video scoping and pull string installation completed for comm. duct in lower faregate array.
- Video scoping completed for power duct in upper faregate array.
- Video scoping completed for power duct in lower faregate array.
- Video scoping and pull string installation completed in power duct between Kiosk and Handhole.
- Video scoping and pull string installation completed in power duct between Handhole and AFC Panel.

|                                                         | Scoping of Power Duct - Kiosk to AFC Panel                                      |             |                                                                                                                                                         |  |  |  |
|---------------------------------------------------------|---------------------------------------------------------------------------------|-------------|---------------------------------------------------------------------------------------------------------------------------------------------------------|--|--|--|
| Task                                                    |                                                                                 | Yes/No      | Notes                                                                                                                                                   |  |  |  |
| Kiosk to Handl                                          | hole (Distance: 50')                                                            |             |                                                                                                                                                         |  |  |  |
| Was video sco<br>conduit run?                           | oping completed for the entire duct /                                           | Yes         | Refer to "WMATA Stadium Armory North 6inch Power HH to Kiosk then HH to 90at AFC Panel (1).avi"                                                         |  |  |  |
| Was pull string                                         | g installed?                                                                    | Yes         |                                                                                                                                                         |  |  |  |
| Were there and details of type                          | y obstructions or blockages? Provide and specific location.                     | No          |                                                                                                                                                         |  |  |  |
| Is the duct / co<br>details about th<br>number of wire  | enduit at capacity? Provide additional he dimensions of duct / conduit and es.  | No          | 6" walker duct with less than 12 wires.                                                                                                                 |  |  |  |
| Handhole to A                                           | FC Panel (Distance: 10')                                                        |             |                                                                                                                                                         |  |  |  |
| Was video sco<br>conduit run?                           | oping completed for the entire duct /                                           | No          | Refer to "WMATA Stadium Armory North 6inch Power HH to Kiosk then HH to 90at AFC Panel (1).avi". Camera could not get past 90-deg bend below AFC Panel. |  |  |  |
| Was pull string                                         | g installed?                                                                    | Yes         |                                                                                                                                                         |  |  |  |
| Were there and details of type                          | y obstructions or blockages? Provide and specific location.                     | No          |                                                                                                                                                         |  |  |  |
| Is the duct / co<br>details about the<br>number of wire | enduit at capacity? Provide additional the dimensions of duct / conduit and es. | No          | 6" walker duct with less than 12 wires.                                                                                                                 |  |  |  |
|                                                         |                                                                                 |             |                                                                                                                                                         |  |  |  |
|                                                         |                                                                                 |             |                                                                                                                                                         |  |  |  |
|                                                         |                                                                                 |             |                                                                                                                                                         |  |  |  |
|                                                         |                                                                                 |             |                                                                                                                                                         |  |  |  |
|                                                         |                                                                                 |             |                                                                                                                                                         |  |  |  |
|                                                         |                                                                                 |             |                                                                                                                                                         |  |  |  |
|                                                         |                                                                                 | Observation | ns / Issues / Next Steps                                                                                                                                |  |  |  |
| - Total dist                                            | tance of newer dust between Kieck and                                           | A AEC Dano  | Lie 60'                                                                                                                                                 |  |  |  |
|                                                         | tance of power duct between Kiosk and                                           |             | 115 00 .                                                                                                                                                |  |  |  |
| - Handhole                                              | e and AFC Panel are both located in R                                           | oom 212.    |                                                                                                                                                         |  |  |  |
|                                                         |                                                                                 |             |                                                                                                                                                         |  |  |  |
|                                                         |                                                                                 |             |                                                                                                                                                         |  |  |  |
|                                                         |                                                                                 |             |                                                                                                                                                         |  |  |  |
|                                                         |                                                                                 |             |                                                                                                                                                         |  |  |  |
|                                                         |                                                                                 |             |                                                                                                                                                         |  |  |  |
|                                                         |                                                                                 |             |                                                                                                                                                         |  |  |  |
|                                                         |                                                                                 |             |                                                                                                                                                         |  |  |  |
|                                                         |                                                                                 |             | Sign Off                                                                                                                                                |  |  |  |
|                                                         |                                                                                 |             | Sign Off                                                                                                                                                |  |  |  |
|                                                         | GFP Representa                                                                  | tive        | WMATA PRGM                                                                                                                                              |  |  |  |
| Name:                                                   | Mike Butler                                                                     |             |                                                                                                                                                         |  |  |  |
| Signature:                                              | M.zur                                                                           |             |                                                                                                                                                         |  |  |  |
| Date:                                                   | 03/05/15                                                                        |             |                                                                                                                                                         |  |  |  |
|                                                         |                                                                                 |             |                                                                                                                                                         |  |  |  |

Photo #1 – Existing duct on mezzanine floor.

Photo #2 – Handhole in Room 212

Photo #3 – AFC Panel in Room 212

ALL INFORMATION CONCERNING DUCTS AND CONDUITS IS EASED ON INFORMATION SUPPLIED TO COUNTY NESTEEN DATA BY WIMATA.