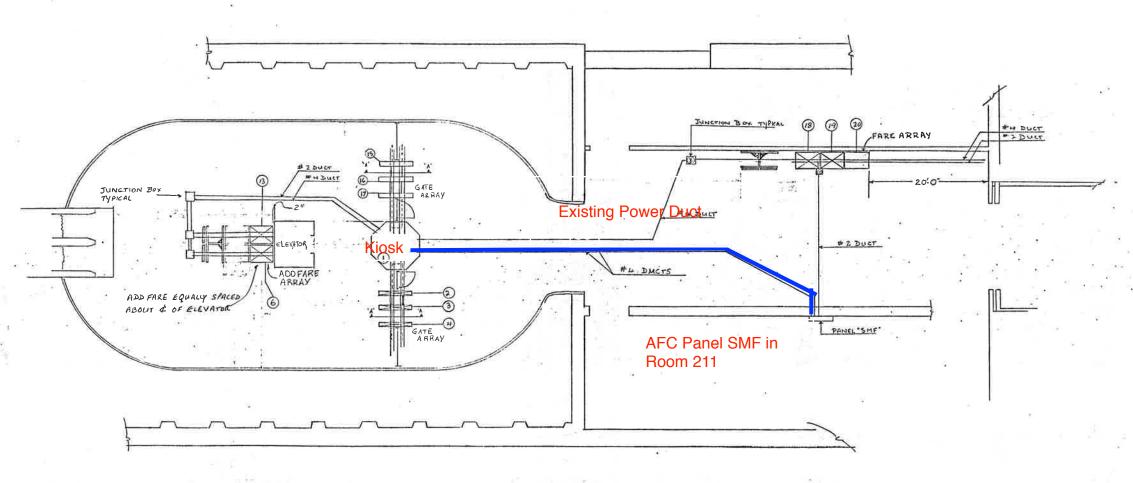

|                                                         | Scoping                                                                        | g of Powe    | r Duct - Ki               | iosk to AFC Panel                                   |
|---------------------------------------------------------|--------------------------------------------------------------------------------|--------------|---------------------------|-----------------------------------------------------|
|                                                         | Task                                                                           | Yes/No       |                           | Notes                                               |
| Kiosk to AFC                                            | Panel SMF (Distance: 80')                                                      |              |                           |                                                     |
| Was video sco<br>conduit run?                           | oping completed for the entire duct /                                          | Yes          | Refer to "V<br>Video.avi" | WMATA Stadium Armory South Power Kiosk to AFC Panel |
| Was pull string                                         | g installed?                                                                   | Yes          |                           |                                                     |
| Were there an details of type                           | y obstructions or blockages? Provide and specific location.                    | No           |                           |                                                     |
| Is the duct / co<br>details about the<br>number of wire | onduit at capacity? Provide additional he dimensions of duct / conduit and es. | No           | 6" walker                 | duct with less than 10 wires                        |
|                                                         |                                                                                | l            | T                         |                                                     |
|                                                         |                                                                                |              |                           |                                                     |
|                                                         |                                                                                |              |                           |                                                     |
|                                                         |                                                                                |              |                           |                                                     |
|                                                         |                                                                                |              |                           |                                                     |
|                                                         |                                                                                |              |                           |                                                     |
|                                                         |                                                                                |              |                           |                                                     |
|                                                         |                                                                                |              |                           |                                                     |
|                                                         |                                                                                |              |                           |                                                     |
|                                                         |                                                                                |              |                           |                                                     |
|                                                         |                                                                                | Observation  | ns / Issues /             | / Next Steps                                        |
| - The pow                                               | er duct run between the Kiosk and AF0                                          | C Panel is a | pproximately              | y 80' (refer to AFC as-built drawing).              |
|                                                         |                                                                                |              | Ciar Off                  |                                                     |
|                                                         | GFP Representa                                                                 | itive        | Sign Off                  | WMATA PRGM                                          |
| Name:                                                   | Mike Butler                                                                    |              |                           |                                                     |
| Signature:                                              | M.zmz                                                                          |              |                           |                                                     |
| Date:                                                   | 01/16/15                                                                       |              |                           |                                                     |