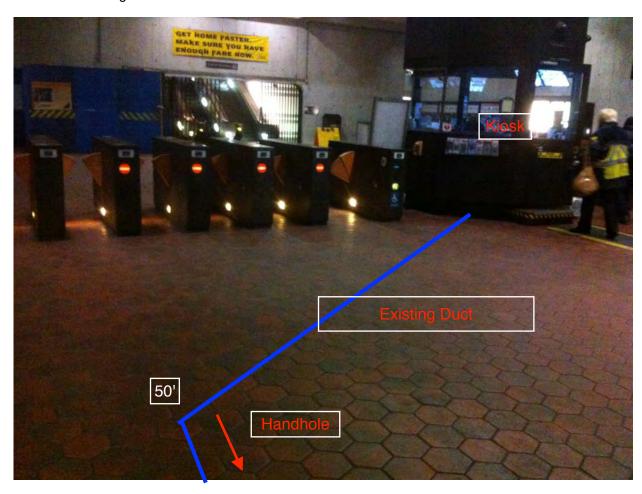

Photo #1 – Faregate arrays and existing power duct run from Kiosk on mezzanine level

Photo #2 – Existing power duct run from Kiosk towards AFC Panel on mezzanine level

ALL INFORMATION CONCERNING DUCTS AND CONDUITS IS 3ASED ON INFORMATION SUPPLIED TO COBIC WESTERN DATA BY WHATA.

## Summary

All video scoping and pull string installation was completed successfully at this mezzanine. The following work was completed:

- Video scoping and pull string installation completed for comm. duct in upper faregate array.
- Video scoping and pull string installation completed for comm. duct in lower faregate array.
- Video scoping completed for power duct in upper faregate array.
- Video scoping completed for power duct in lower faregate array.
- Video scoping and pull string installation completed in power duct between Kiosk and Handhole.
- Video scoping and pull string installation completed in power duct between Handhole and AFC Panel.

|                                                         | Scoping of Power Duct - Kiosk to AFC Panel                                      |             |                                                                                                                                                         |  |  |  |
|---------------------------------------------------------|---------------------------------------------------------------------------------|-------------|---------------------------------------------------------------------------------------------------------------------------------------------------------|--|--|--|
| Task                                                    |                                                                                 | Yes/No      | Notes                                                                                                                                                   |  |  |  |
| Kiosk to Handl                                          | hole (Distance: 50')                                                            |             |                                                                                                                                                         |  |  |  |
| Was video sco<br>conduit run?                           | oping completed for the entire duct /                                           | Yes         | Refer to "WMATA Stadium Armory North 6inch Power HH to Kiosk then HH to 90at AFC Panel (1).avi"                                                         |  |  |  |
| Was pull string                                         | g installed?                                                                    | Yes         |                                                                                                                                                         |  |  |  |
| Were there and details of type                          | y obstructions or blockages? Provide and specific location.                     | No          |                                                                                                                                                         |  |  |  |
| Is the duct / co<br>details about th<br>number of wire  | enduit at capacity? Provide additional he dimensions of duct / conduit and es.  | No          | 6" walker duct with less than 12 wires.                                                                                                                 |  |  |  |
| Handhole to A                                           | FC Panel (Distance: 10')                                                        |             |                                                                                                                                                         |  |  |  |
| Was video sco<br>conduit run?                           | oping completed for the entire duct /                                           | No          | Refer to "WMATA Stadium Armory North 6inch Power HH to Kiosk then HH to 90at AFC Panel (1).avi". Camera could not get past 90-deg bend below AFC Panel. |  |  |  |
| Was pull string                                         | g installed?                                                                    | Yes         |                                                                                                                                                         |  |  |  |
| Were there and details of type                          | y obstructions or blockages? Provide and specific location.                     | No          |                                                                                                                                                         |  |  |  |
| Is the duct / co<br>details about the<br>number of wire | enduit at capacity? Provide additional the dimensions of duct / conduit and es. | No          | 6" walker duct with less than 12 wires.                                                                                                                 |  |  |  |
|                                                         |                                                                                 |             |                                                                                                                                                         |  |  |  |
|                                                         |                                                                                 |             |                                                                                                                                                         |  |  |  |
|                                                         |                                                                                 |             |                                                                                                                                                         |  |  |  |
|                                                         |                                                                                 |             |                                                                                                                                                         |  |  |  |
|                                                         |                                                                                 |             |                                                                                                                                                         |  |  |  |
|                                                         |                                                                                 |             |                                                                                                                                                         |  |  |  |
|                                                         |                                                                                 | Observation | ns / Issues / Next Steps                                                                                                                                |  |  |  |
| - Total dist                                            | tance of newer dust between Kieck and                                           | A AEC Dano  | Lie 60'                                                                                                                                                 |  |  |  |
|                                                         | tance of power duct between Kiosk and                                           |             | 115 00 .                                                                                                                                                |  |  |  |
| - Handhole                                              | e and AFC Panel are both located in R                                           | oom 212.    |                                                                                                                                                         |  |  |  |
|                                                         |                                                                                 |             |                                                                                                                                                         |  |  |  |
|                                                         |                                                                                 |             |                                                                                                                                                         |  |  |  |
|                                                         |                                                                                 |             |                                                                                                                                                         |  |  |  |
|                                                         |                                                                                 |             |                                                                                                                                                         |  |  |  |
|                                                         |                                                                                 |             |                                                                                                                                                         |  |  |  |
|                                                         |                                                                                 |             |                                                                                                                                                         |  |  |  |
|                                                         |                                                                                 |             |                                                                                                                                                         |  |  |  |
|                                                         |                                                                                 |             | Sign Off                                                                                                                                                |  |  |  |
|                                                         |                                                                                 |             | Sign Off                                                                                                                                                |  |  |  |
|                                                         | GFP Representa                                                                  | tive        | WMATA PRGM                                                                                                                                              |  |  |  |
| Name:                                                   | Mike Butler                                                                     |             |                                                                                                                                                         |  |  |  |
| Signature:                                              | M.zur                                                                           |             |                                                                                                                                                         |  |  |  |
| Date:                                                   | 03/05/15                                                                        |             |                                                                                                                                                         |  |  |  |
|                                                         |                                                                                 |             |                                                                                                                                                         |  |  |  |