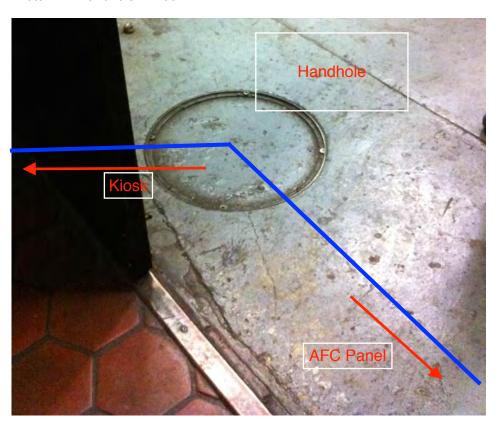

## Summary

All video scoping and pull string installation was completed successfully at this mezzanine. The following work was completed:

- Video scoping and pull string installation completed for comm. duct in upper faregate array.
- Video scoping and pull string installation completed for comm. duct in lower faregate array.
- Video scoping completed for power duct in upper faregate array.
- Video scoping completed for power duct in lower faregate array.
- Video scoping and pull string installation completed in power duct between Kiosk and Handhole.
- Video scoping and pull string installation completed in power duct between Handhole and AFC Panel.

|                                                         | Scoping of Power Duct - Kiosk to AFC Panel                                      |             |                                                                                                                                                         |  |  |  |
|---------------------------------------------------------|---------------------------------------------------------------------------------|-------------|---------------------------------------------------------------------------------------------------------------------------------------------------------|--|--|--|
| Task                                                    |                                                                                 | Yes/No      | Notes                                                                                                                                                   |  |  |  |
| Kiosk to Handl                                          | hole (Distance: 50')                                                            |             |                                                                                                                                                         |  |  |  |
| Was video sco<br>conduit run?                           | oping completed for the entire duct /                                           | Yes         | Refer to "WMATA Stadium Armory North 6inch Power HH to Kiosk then HH to 90at AFC Panel (1).avi"                                                         |  |  |  |
| Was pull string                                         | g installed?                                                                    | Yes         |                                                                                                                                                         |  |  |  |
| Were there and details of type                          | y obstructions or blockages? Provide and specific location.                     | No          |                                                                                                                                                         |  |  |  |
| Is the duct / co<br>details about th<br>number of wire  | enduit at capacity? Provide additional he dimensions of duct / conduit and es.  | No          | 6" walker duct with less than 12 wires.                                                                                                                 |  |  |  |
| Handhole to A                                           | FC Panel (Distance: 10')                                                        |             |                                                                                                                                                         |  |  |  |
| Was video sco<br>conduit run?                           | oping completed for the entire duct /                                           | No          | Refer to "WMATA Stadium Armory North 6inch Power HH to Kiosk then HH to 90at AFC Panel (1).avi". Camera could not get past 90-deg bend below AFC Panel. |  |  |  |
| Was pull string                                         | g installed?                                                                    | Yes         |                                                                                                                                                         |  |  |  |
| Were there and details of type                          | y obstructions or blockages? Provide and specific location.                     | No          |                                                                                                                                                         |  |  |  |
| Is the duct / co<br>details about the<br>number of wire | enduit at capacity? Provide additional the dimensions of duct / conduit and es. | No          | 6" walker duct with less than 12 wires.                                                                                                                 |  |  |  |
|                                                         |                                                                                 |             |                                                                                                                                                         |  |  |  |
|                                                         |                                                                                 |             |                                                                                                                                                         |  |  |  |
|                                                         |                                                                                 |             |                                                                                                                                                         |  |  |  |
|                                                         |                                                                                 |             |                                                                                                                                                         |  |  |  |
|                                                         |                                                                                 |             |                                                                                                                                                         |  |  |  |
|                                                         |                                                                                 |             |                                                                                                                                                         |  |  |  |
|                                                         |                                                                                 | Observation | ns / Issues / Next Steps                                                                                                                                |  |  |  |
| - Total dist                                            | tance of newer dust between Kieck and                                           | A AEC Dano  | Lie 60'                                                                                                                                                 |  |  |  |
|                                                         | tance of power duct between Kiosk and                                           |             | 115 00 .                                                                                                                                                |  |  |  |
| - Handhole                                              | e and AFC Panel are both located in R                                           | oom 212.    |                                                                                                                                                         |  |  |  |
|                                                         |                                                                                 |             |                                                                                                                                                         |  |  |  |
|                                                         |                                                                                 |             |                                                                                                                                                         |  |  |  |
|                                                         |                                                                                 |             |                                                                                                                                                         |  |  |  |
|                                                         |                                                                                 |             |                                                                                                                                                         |  |  |  |
|                                                         |                                                                                 |             |                                                                                                                                                         |  |  |  |
|                                                         |                                                                                 |             |                                                                                                                                                         |  |  |  |
|                                                         |                                                                                 |             |                                                                                                                                                         |  |  |  |
|                                                         |                                                                                 |             | Sign Off                                                                                                                                                |  |  |  |
|                                                         |                                                                                 |             | Sign Off                                                                                                                                                |  |  |  |
|                                                         | GFP Representa                                                                  | tive        | WMATA PRGM                                                                                                                                              |  |  |  |
| Name:                                                   | Mike Butler                                                                     |             |                                                                                                                                                         |  |  |  |
| Signature:                                              | M.zur                                                                           |             |                                                                                                                                                         |  |  |  |
| Date:                                                   | 03/05/15                                                                        |             |                                                                                                                                                         |  |  |  |
|                                                         |                                                                                 |             |                                                                                                                                                         |  |  |  |

Photo #1 – Existing duct on mezzanine floor.

Photo #2 – Handhole in Room 212

Photo #3 – AFC Panel in Room 212

ALL INFORMATION CONCERNING DUCTS AND CONDUITS IS EASED ON INFORMATION SUPPLIED TO COUNTY NESTEEN DATA BY WIMATA.