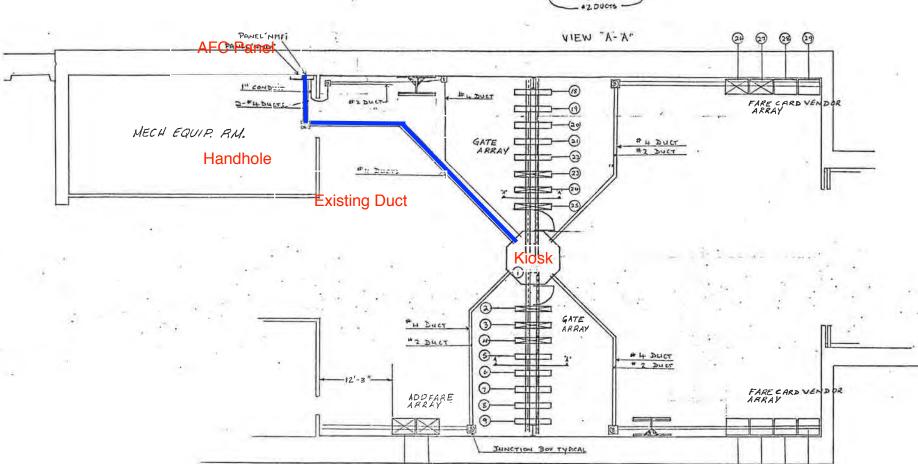

## Mezzanine Inspection Report (Scoping) Date: 12/05/15 Station Name: D09 Minnesota Avenue Mezzanine #: 064 Completed By: Mike Butler Summary

The upper and lower faregate arrays were scoped and pull strings were installed in communication ducts. The video scoping and pull string installation was successfully completed in the power conduit between the Kiosk and AFC Panel.

|                                                            | Scoping of Power Duct - Kiosk to AFC Panel                           |             |                                              |  |  |  |
|------------------------------------------------------------|----------------------------------------------------------------------|-------------|----------------------------------------------|--|--|--|
|                                                            | Task                                                                 | Yes/No      | Notes                                        |  |  |  |
|                                                            | nel (Distance: 100')                                                 |             |                                              |  |  |  |
| Was video scopii conduit run?                              | ng completed for the entire duct /                                   | N/A         | Video scoping is not applicable to conduits. |  |  |  |
| Was pull string in                                         | stalled?                                                             | Yes         |                                              |  |  |  |
| Were there any o<br>details of type and                    | bstructions or blockages? Provide d specific location.               | No          |                                              |  |  |  |
| Is the duct / condition details about the number of wires. | uit at capacity? Provide additional dimensions of duct / conduit and | No          | 2" conduit, not at capacity.                 |  |  |  |
|                                                            |                                                                      | I           |                                              |  |  |  |
|                                                            |                                                                      |             |                                              |  |  |  |
|                                                            |                                                                      |             |                                              |  |  |  |
|                                                            |                                                                      |             |                                              |  |  |  |
|                                                            |                                                                      |             |                                              |  |  |  |
|                                                            |                                                                      | I           |                                              |  |  |  |
|                                                            |                                                                      |             |                                              |  |  |  |
|                                                            |                                                                      |             |                                              |  |  |  |
|                                                            |                                                                      |             |                                              |  |  |  |
|                                                            |                                                                      |             |                                              |  |  |  |
|                                                            |                                                                      |             |                                              |  |  |  |
|                                                            |                                                                      |             |                                              |  |  |  |
|                                                            |                                                                      |             |                                              |  |  |  |
|                                                            |                                                                      |             |                                              |  |  |  |
|                                                            |                                                                      |             |                                              |  |  |  |
|                                                            |                                                                      | Observation | ns / Issues / Next Steps                     |  |  |  |
| Total power cond                                           | uit run from Kiosk to AFC Panel is 1                                 | 100'.       |                                              |  |  |  |
|                                                            |                                                                      |             | Sign Off                                     |  |  |  |
|                                                            | GFP Representa                                                       | tive        | WMATA PRGM                                   |  |  |  |
| Name:                                                      | Mike Butler                                                          |             |                                              |  |  |  |
| Signature:                                                 | Wigner                                                               |             |                                              |  |  |  |
| Date:                                                      | 02/06/15                                                             |             |                                              |  |  |  |

Photo #1 – Mezzanine Layout