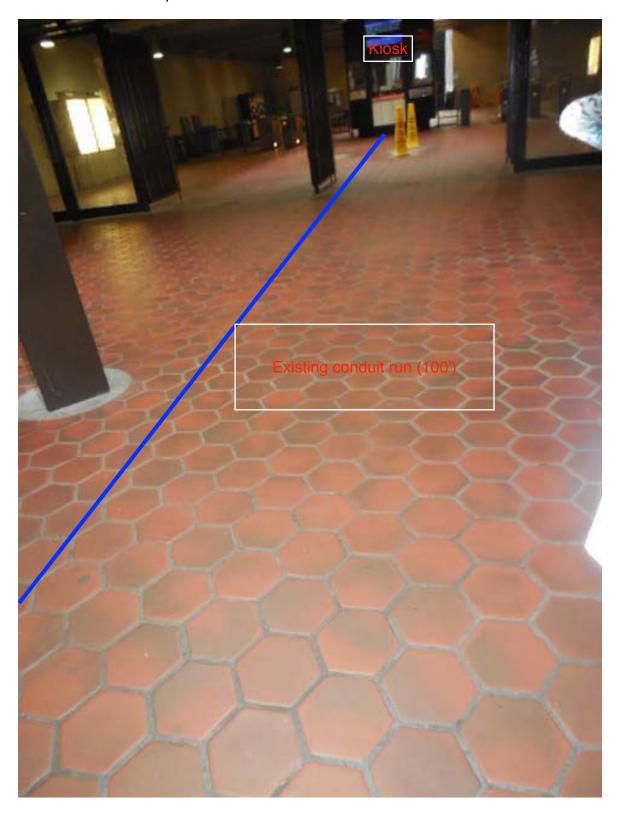

|                                                            | Scoping of Power Duct - Kiosk to AFC Panel                           |             |                                              |  |  |  |
|------------------------------------------------------------|----------------------------------------------------------------------|-------------|----------------------------------------------|--|--|--|
|                                                            | Task                                                                 | Yes/No      | Notes                                        |  |  |  |
|                                                            | nel (Distance: 100')                                                 |             |                                              |  |  |  |
| Was video scopii conduit run?                              | ng completed for the entire duct /                                   | N/A         | Video scoping is not applicable to conduits. |  |  |  |
| Was pull string in                                         | stalled?                                                             | Yes         |                                              |  |  |  |
| Were there any o<br>details of type and                    | bstructions or blockages? Provide d specific location.               | No          |                                              |  |  |  |
| Is the duct / condition details about the number of wires. | uit at capacity? Provide additional dimensions of duct / conduit and | No          | 2" conduit, not at capacity.                 |  |  |  |
|                                                            |                                                                      | I           |                                              |  |  |  |
|                                                            |                                                                      |             |                                              |  |  |  |
|                                                            |                                                                      |             |                                              |  |  |  |
|                                                            |                                                                      |             |                                              |  |  |  |
|                                                            |                                                                      |             |                                              |  |  |  |
|                                                            |                                                                      | I           |                                              |  |  |  |
|                                                            |                                                                      |             |                                              |  |  |  |
|                                                            |                                                                      |             |                                              |  |  |  |
|                                                            |                                                                      |             |                                              |  |  |  |
|                                                            |                                                                      |             |                                              |  |  |  |
|                                                            |                                                                      |             |                                              |  |  |  |
|                                                            |                                                                      |             |                                              |  |  |  |
|                                                            |                                                                      |             |                                              |  |  |  |
|                                                            |                                                                      |             |                                              |  |  |  |
|                                                            |                                                                      |             |                                              |  |  |  |
|                                                            |                                                                      | Observation | ns / Issues / Next Steps                     |  |  |  |
| Total power cond                                           | uit run from Kiosk to AFC Panel is 1                                 | 100'.       |                                              |  |  |  |
|                                                            |                                                                      |             | Sign Off                                     |  |  |  |
|                                                            | GFP Representa                                                       | tive        | WMATA PRGM                                   |  |  |  |
| Name:                                                      | Mike Butler                                                          |             |                                              |  |  |  |
| Signature:                                                 | Wigner                                                               |             |                                              |  |  |  |
| Date:                                                      | 02/06/15                                                             |             |                                              |  |  |  |